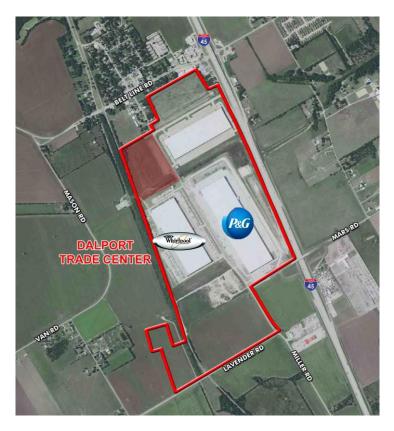

SITE C | BUILDING 3 365,040 SF | 19.25 Acres Master planned industrial park Wilmer, TX

## **Location features**

- Located at I-45 and Beltline Road, 5 miles South of I-45 and I-20 intersection
- 15 minutes from Downtown Dallas
- Directly accessible and visible from I-45
- Within one mile of Union Pacific Dallas' Intermodal Terminal