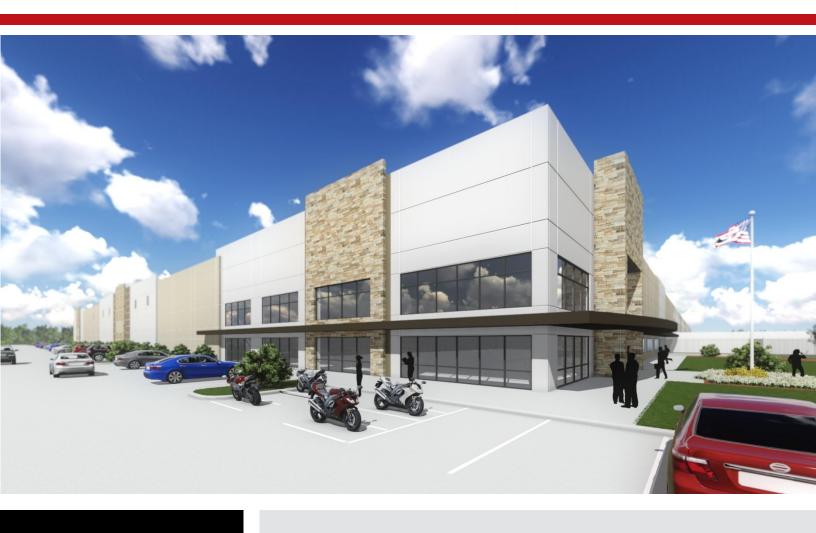

SITE C | BUILDING 3 365,040 SF | 19.25 Acres Master planned industrial park Wilmer, TX

## **Property features**

- 339 acre master planned campus
- 280 car and 35 trailer parking spots
- 50 dock doors (9'x10')
- 2 ramp up doors (12'x14')
- Union Pacific rail service agreement in place
- Foreign trade zone status
  - Triple Freeport
  - Up to 75% tax rebate available from local tax authority
  - Protective covenants in place to ensure quality business park and improved property values
  - Zoned Light Industrial