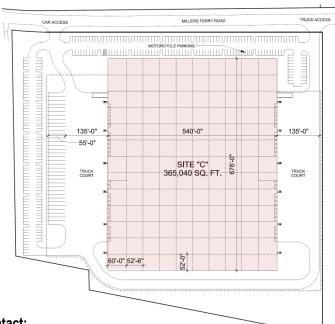

SITE C | BUILDING 3 365,040 SF | 19.25 Acres Master planned industrial park Wilmer, TX

## **Property features**

- 339 acre master planned campus
- 280 car and 35 trailer parking spots
- 50 dock doors (9'x10')
- 2 ramp up doors (12'x14')
- Union Pacific rail service agreement in place
- Foreign trade zone status
  - Triple Freeport
  - Up to 75% tax rebate available from local tax authority
  - Protective covenants in place to ensure quality business park and improved property values
  - Zoned Light Industrial