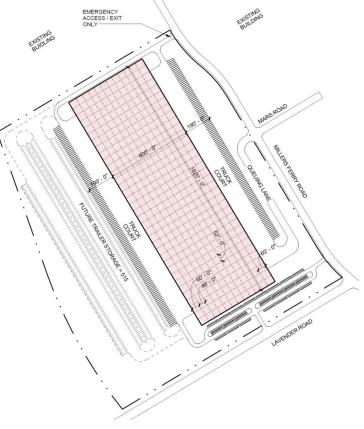

## **Property features**

- 339 acre master planned campus
- 290 car and 255 trailer parking spots expandable to 770 •
- Union Pacific rail service agreement in place
- Foreign trade zone status •
- **Triple Freeport** ٠
- Up to 75% tax rebate available from local tax authority •
- Protective covenants in place to ensure quality business park and improved property values
- Zoned Light Industrial