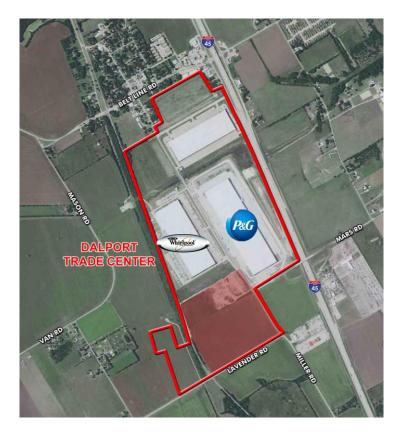

SITE G | BUILDING 6 1,092,000 SF | 81.28 Acres Master planned industrial park Wilmer, TX

A development by:  $\mathbf{\hat{I}} P A N A T T O N I^{\circ}$ 

## **Location features**

- Located at I-45 and Beltline Road, 5 miles South of I-45 and I-20 intersection
- 15 minutes from Downtown Dallas
- Directly accessible and visible from I-45 •
- Within one mile of Union Pacific Dallas' Intermodal • Terminal