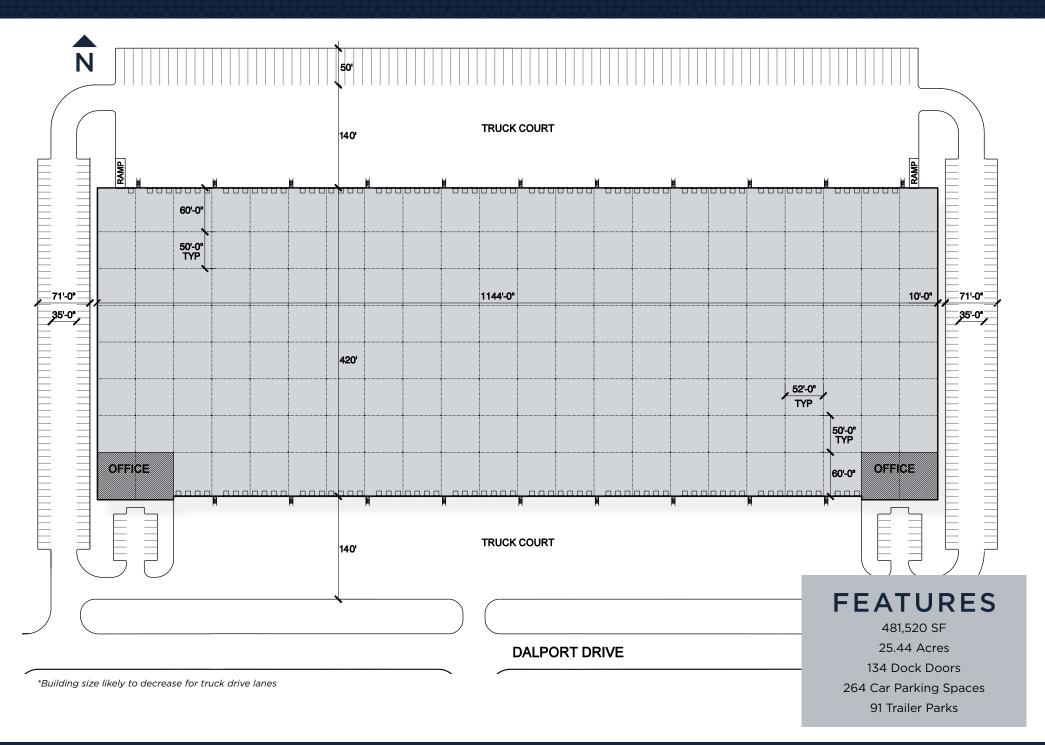

#### **FEATURES**

324,480 SF
19.25 Acres
72 Dock Doors
2 Drive-In Doors
176 Car Parking Spaces
62 Trailer Parks