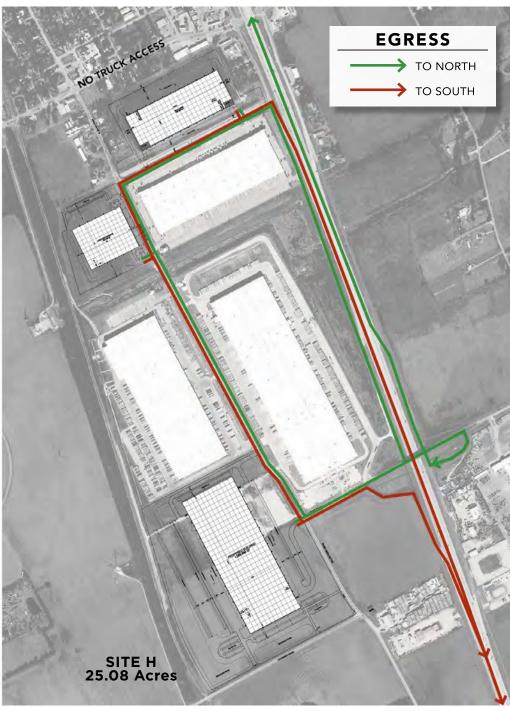

GS









FOR MORE INFORMATION, PLEASE CONTACT:

## PROPERTY FEATURES





339-Acre Master Planned Campus
Zoned Light Industrial

Located at I-45 and Beltline Road 5 miles South of I-45 / I-20 Intersection

Directly Visible from I-45

Union Pacific Rail Service

Foreign Trade Zone Status

**Triple Freeport** 

Up to 75% Tax Rebate Available from Local Tax Authority

Protective Covenants in place to Ensure Quality Business Park and Improved Property Values

## LOCATION FEATURES



### DALP@RT TRADE CENTER

Located within the South Dallas Industrial Market

Major Interstate Access with Direct Access from I-45

2 Miles to Union Pacific
Dallas Intermodal Terminal

10 Miles from I-35 and 5 Miles from I-20

4 Miles from FedEx Ground

15 Minutes from Downtown Dallas



# INGRESS/EGRESS MAPS





## BUILDING B



## BUILDING C



#### **FEATURES**

324,480 SF
19.25 Acres
72 Dock Doors
2 Drive-In Doors
176 Car Parking Spaces
62 Trailer Parks

## BUILDING G







FOR MORE INFORMATION, PLEASE CONTACT:

CANNON GREEN 214.560.5096 cgreen@streamrealty.com MATT DORNAK 214.267.0461 mdornak@streamrealty.com DREW FEAGIN 214.560.5162 drew.feagin@streamrealty.com