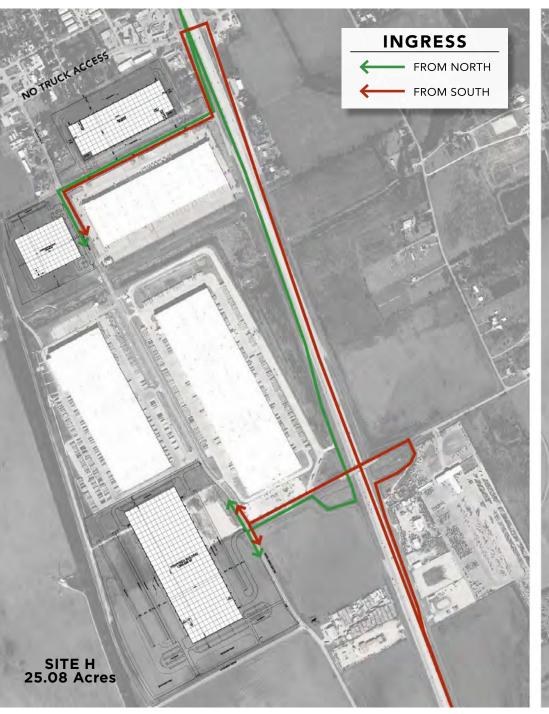

INGS









FOR MORE INFORMATION, PLEASE CONTACT:

## PROPERTY FEATURES





339-Acre Master Planned Campus
Zoned Light Industrial

Located at I-45 and Beltline Road 5 miles South of I-45 / I-20 Intersection

Directly Visible from I-45

Union Pacific Rail Service

Foreign Trade Zone Status

**Triple Freeport** 

Up to 75% Tax Rebate Available from Local Tax Authority

Protective Covenants in place to Ensure Quality Business Park and Improved Property Values

## LOCATION FEATURES



### DALP@RT TRADE CENTER

Located within the South Dallas Industrial Market

Major Interstate Access with Direct Access from I-45

2 Miles to Union Pacific
Dallas Intermodal Terminal

10 Miles from I-35 and 5 Miles from I-20

4 Miles from FedEx Ground

15 Minutes from Downtown Dallas



# INGRESS/EGRESS MAPS





## BUILDING B



## BUILDING C



#### **FEATURES**

324,480 SF
19.25 Acres
72 Dock Doors
2 Drive-In Doors
176 Car Parking Spaces
62 Trailer Parks

## BUILDING G







FOR MORE INFORMATION, PLEASE CONTACT:

CANNON GREEN 214.560.5096 cgreen@streamrealty.com MATT DORNAK 214.267.0461 mdornak@streamrealty.com DREW FEAGIN 214.560.5162 drew.feagin@streamrealty.com