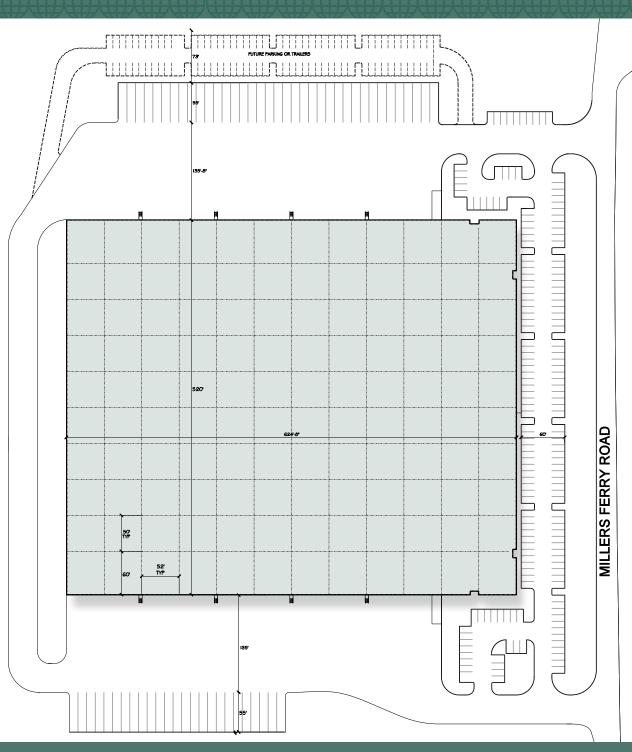

PLEASE CONTACT:

## PROPERTY FEATURES





339-Acre Master Planned Campus
Zoned Light Industrial

Located at I-45 and Beltline Road 5 miles South of I-45 / I-20 Intersection

Directly Visible from I-45

Union Pacific Rail Service

Foreign Trade Zone Status

**Triple Freeport** 

Up to 75% Tax Rebate Available from Local Tax Authority

Protective Covenants in place to Ensure Quality Business Park and Improved Property Values

## LOCATION FEATURES



### DALP@RT TRADE CENTER

Located within the South Dallas Industrial Market

Major Interstate Access with Direct Access from I-45

2 Miles to Union Pacific
Dallas Intermodal Terminal

10 Miles from I-35 and 5 Miles from I-20

4 Miles from FedEx Ground

15 Minutes from Downtown Dallas



# INGRESS/EGRESS MAPS





## BUILDING B



## BUILDING C



#### **FEATURES**

324,480 SF
19.25 Acres
72 Dock Doors
2 Drive-In Doors
176 Car Parking Spaces
62 Trailer Parks

## BUILDING G







FOR MORE INFORMATION, PLEASE CONTACT:

CANNON GREEN 214.560.5096 cgreen@streamrealty.com MATT DORNAK 214.267.0461 mdornak@streamrealty.com DREW FEAGIN 214.560.5162 drew.feagin@streamrealty.com