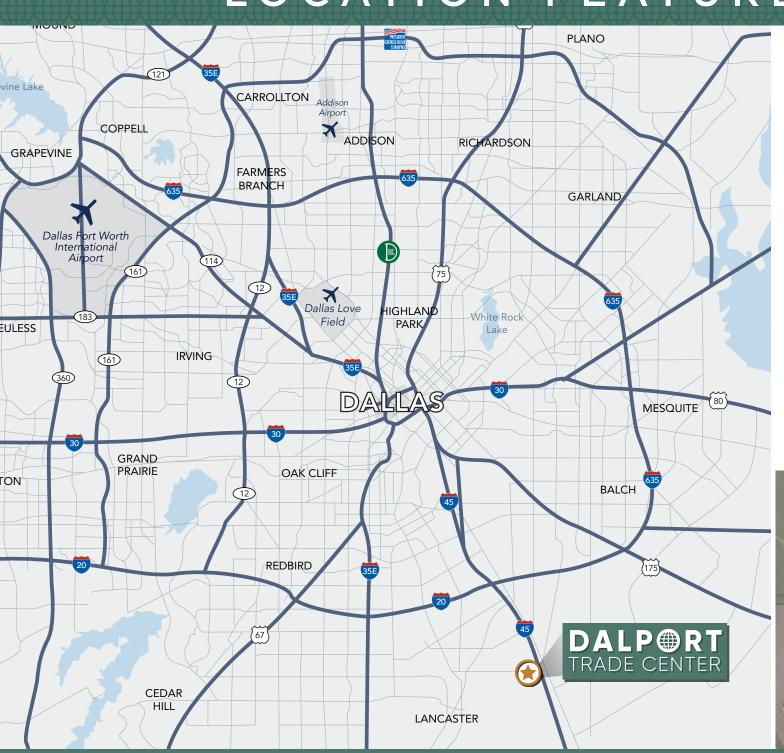

## LOCATION FEATURES

### DALP@RT TRADE CENTER

Located within the South Dallas Industrial Market

Major Interstate Access with Direct Access from I-45

2 Miles to Union Pacific
Dallas Intermodal Terminal

10 Miles from I-35 and 5 Miles from I-20

4 Miles from FedEx Ground

15 Minutes from Downtown Dallas