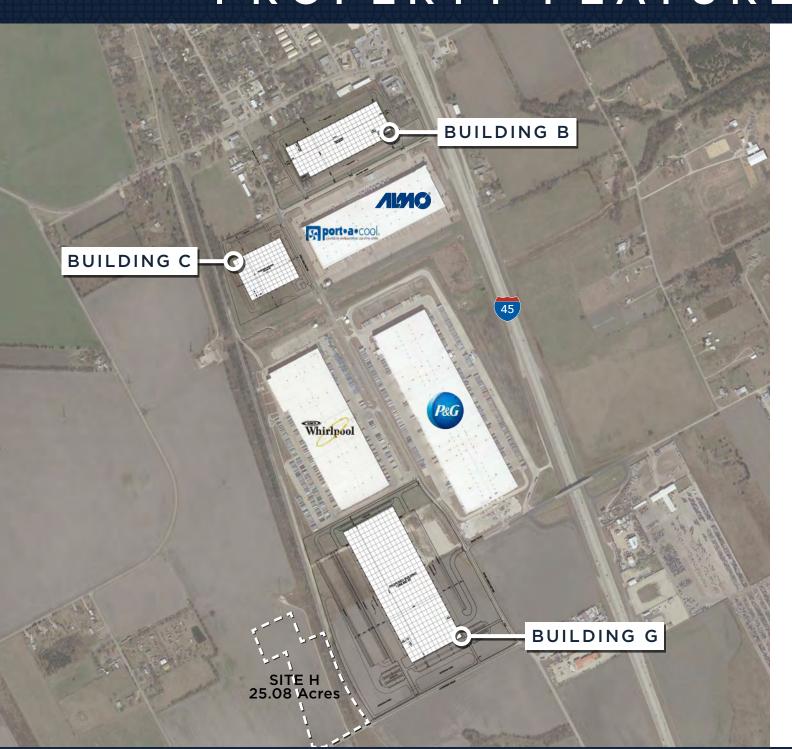

## PROPERTY FEATURES

339-Acre Master Planned Campus
Zoned Light Industrial

Located at I-45 and Beltline Road 5 miles South of I-45 / I-20 Intersection

Directly Visible from I-45

Union Pacific Rail Service

Foreign Trade Zone Status

**Triple Freeport** 

Up to 75% Tax Rebate Available from Local Tax Authority

Protective Covenants in place to Ensure Quality Business Park and Improved Property Values