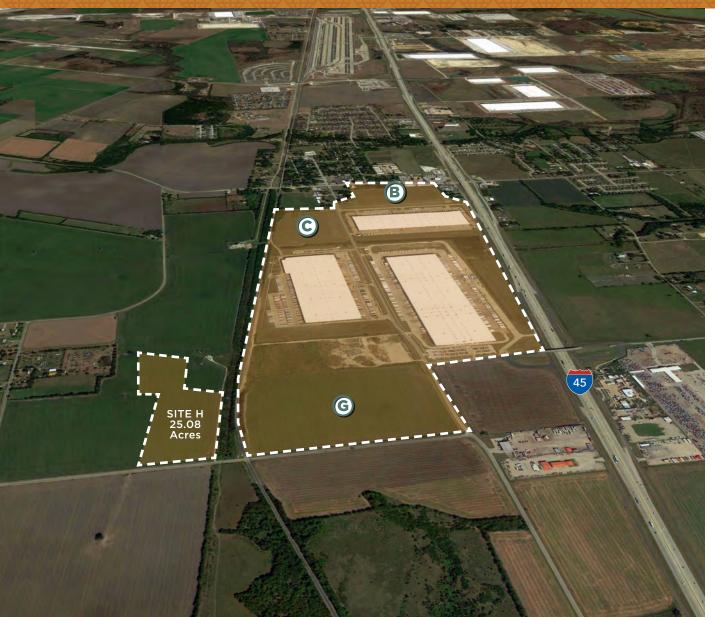

## PROPERTY FEATURES

339-Acre Master Planned Campus
Zoned Light Industrial

Located at I-45 and Beltline Road 5 miles South of I-45 / I-20 Intersection

Directly Visible from I-45

Union Pacific Rail Service

Foreign Trade Zone Status

**Triple Freeport** 

Up to 75% Tax Rebate Available from Local Tax Authority

Protective Covenants in place to Ensure Quality Business Park and Improved Property Values

### DALP@RT TRADE CENTER

Located within the South Dallas Industrial Market

Major Interstate Access with Direct Access from I-45

2 Miles to Union Pacific
Dallas Intermodal Terminal

10 Miles from I-35 and 5 Miles from I-20

4 Miles from FedEx Ground

15 Minutes from Downtown Dallas

# INGRESS/EGRESS MAPS