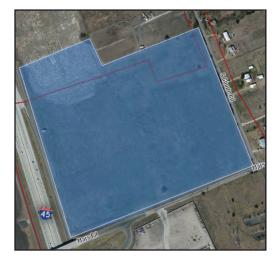

## NEC I-45 and Mars Road - Wilmer, Texas

Owners

Located on the northeast corner of the I-45 N Service Road and Mars Road, this property is approximately 48 acres. Dalport Trade Center, an industrial park that is home to Proctor & Gamble and Whirlpool, is located across I-45 to the west.