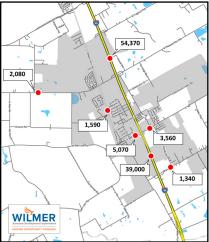

| Wilmer Traffic Counts                           | Vehicles per Day |
|-------------------------------------------------|------------------|
| Interstate 45 - North of E Pleasant Run Road    | 54,370           |
| E Pleasant Run Road - East of Pinto Road        | 2,080            |
| E Belt Line Road - West of Wilmer Heights Drive | 3,560            |
| E Belt Line Road - West of Interstate 45        | 5,070            |
| Interstate 45 - South of Dalport Parkway        | 39,000           |
| Mars Road - West of S Goode Road                | 1,340            |
| Millers Ferry Road - South of Adams Street      | 1,590            |
| Source: CoStar 2016                             |                  |