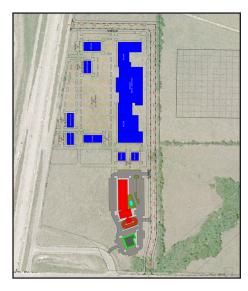

## NEC I-45 and Pleasant Run Road - Wilmer, Texas

**High School** 

Renters

**Owners** 

Some College

Housing Units (PTA)

Associates Degree and Above

Located on the northeast corner of the I-45 N Service Road and Pleasant Run Road, this property is approximately 30 acres. There are no buildings on this property, but plans include a small retail development with anchor grocery store to serve adjacent industrial and residential areas.