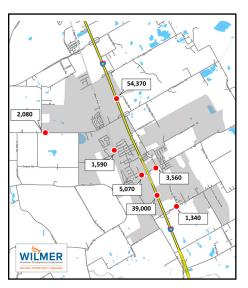

| Wilmer Traffic Counts                           | Vehicles per Day |
|-------------------------------------------------|------------------|
| Interstate 45 - North of E Pleasant Run Road    | 54,370           |
| E Pleasant Run Road - East of Pinto Road        | 2,080            |
| E Belt Line Road - West of Wilmer Heights Drive | 3,560            |
| E Belt Line Road - West of Interstate 45        | 5,070            |
| Interstate 45 - South of Dalport Parkway        | 39,000           |
| Mars Road - West of S Goode Road                | 1,340            |
| Millers Ferry Road - South of Adams Street      | 1,590            |
| Source: CoStar 2016                             |                  |