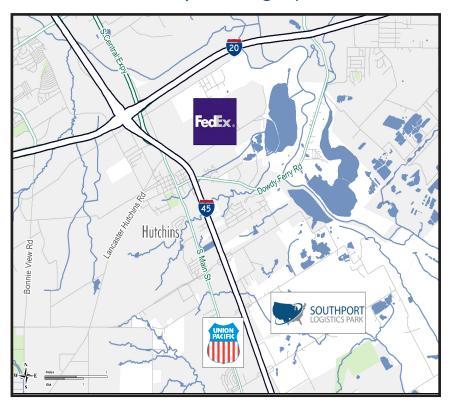

## Logistical Advantages

- 1500' from Southport to Union Pacific Intermodal Gate
- Direct access to Houston via I-45
- Inter-Continental Trade via I-35
- 15 Minutes to Downtown Dallas (12 Miles via I-45)
- 3 miles to the 2nd Busiest FedEx Ground Hub in the U.S.