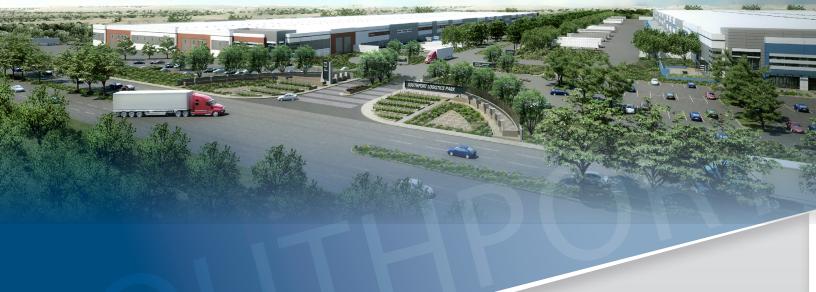

## Southport Logistics Park - Building 1

Southport Logistics Park is in the South Dallas submarket directly across Interstate 45 from the Union Pacific Intermodal Yard. The master-planned 500 acre industrial park will consist of 9 million square feet of new distribution and e-commerce fulfillment centers. Phase I of the project will include the development of two buildings totaling 1.5 million square feet, as well as infrastructure to support the entire park.