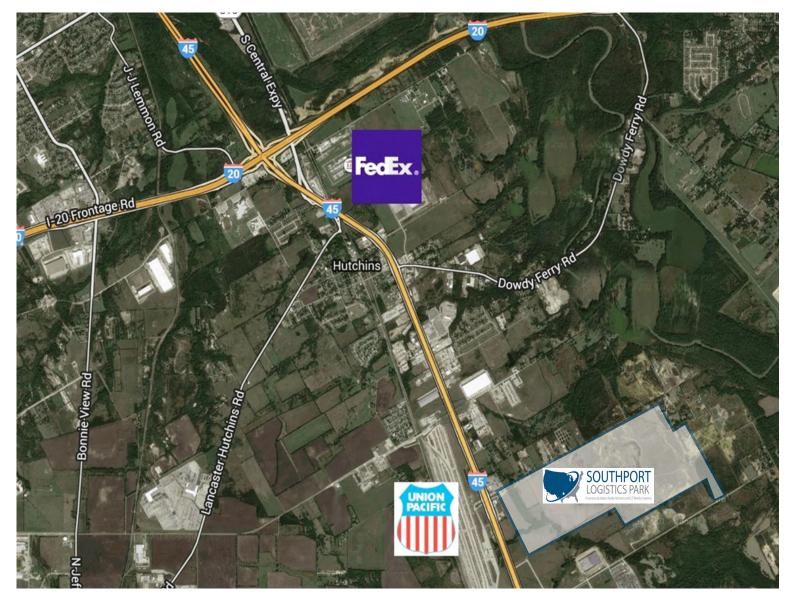

## Logistical Advantages

- 1500' from Southport to Union Pacific Intermodal Gate
- Direct access to Houston via I-45
- Inter-Continental Trade via I-35
- 15 Minutes to Downtown Dallas (12 Miles via I-45)
- 3 miles to the 2nd Busiest FedEx Ground Hub in the U.S.