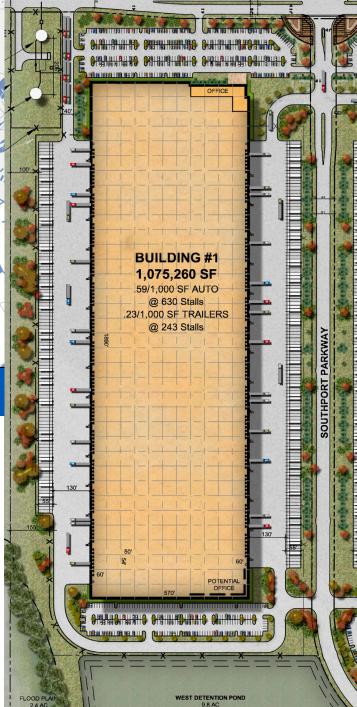

- 1,075,260 sf
- BTS office
- 570' building depth
- 185' truck court
- 36' clear height
- 60' staging area
- 200 dock doors

- 54' x 50' column spacing
- Cross dock configuration
- 243 trailer parking spots
- 630 car parking spots
- ESFR sprinkler
- Proven workforce density/demographics for labor intensive operations