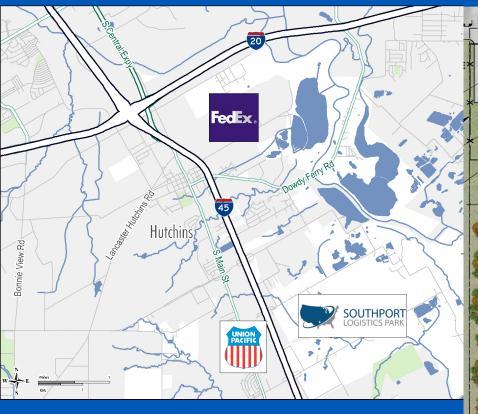

## **Logistical Advantages**

- 1500' from Southport to Union Pacific Intermodal Gate
- Direct access to Houston via I-45
- Inter-Continental Trade via I-35
- 15 minutes to Downtown Dallas (12 miles via I-45)
- 3 miles to the 2nd busiest FedEx Ground hub in the U.S.