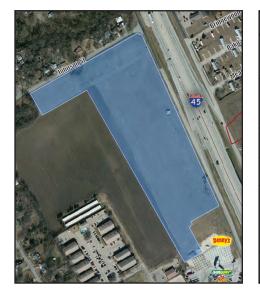

## SWC I-45 and Johnson Road - Wilmer, Texas

Some College

Renters

**Owners** 

Housing Units (PTA)

Associates Degree and Above

Located on the southwest corner of the South I-45 service road at Johnson Road, this property is approximately 16.04 acres. To its south, abutting E Belt Line Road, is a small retail development that includes Denny's, Sonic, Shell, Family Dollar and Church's Fried Chicken. There are no buildings on this property.