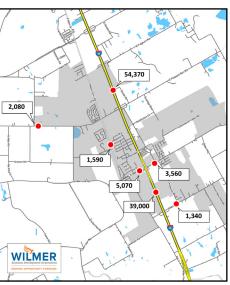

| Wilmer Traffic Counts                           | Vehicles per Day |
|-------------------------------------------------|------------------|
| Interstate 45 - North of E Pleasant Run Road    | 54,370           |
| E Pleasant Run Road - East of Pinto Road        | 2,080            |
| E Belt Line Road - West of Wilmer Heights Drive | 3,560            |
| E Belt Line Road - West of Interstate 45        | 5,070            |
| Interstate 45 - South of Dalport Parkway        | 39,000           |
| Mars Road - West of S Goode Road                | 1,340            |
| Millers Ferry Road - South of Adams Street      | 1,590            |
| Source: CoStar 2016                             |                  |