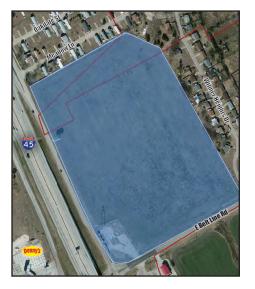

## NEC I-45 and E Belt Line - Wilmer, Texas

Located on the northeast corner of the I-45 N Service Road and E Belt Road, this property is approximately 23 acres. There are no buildings on this property. A small retail development is located on the west side of I-45 that includes Denny's, Sonic, Shell, Family Dollar and Church's Fried Chicken.