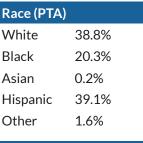

| Daytime Employment (PTA)                              |                      | Race (PTA                  |
|-------------------------------------------------------|----------------------|----------------------------|
| Workplace Employees                                   | 8,384                | White                      |
| Total Employers                                       | 334                  | Black                      |
| Income (PTA)<br>Median Household<br>Average Household | \$50,052<br>\$62,337 | Asian<br>Hispanic<br>Other |
| -                                                     | ¢02,007              | Age (PTA)                  |
| Households (PTA)                                      |                      | 0 - 18                     |
| Households                                            | 7,655                | 18 - 34                    |
| % Household Growth 2017 - 2022                        | 4.9%                 | 35 - 54                    |
| % Household Growth 2010 - 2017                        | 7.8%                 | 55 - 74                    |
| Avg Household Size                                    | 3.0                  | 75+                        |
| Education (PTA)                                       |                      |                            |
| Less than 9th grade                                   | 12.9%                |                            |
| Some High School                                      | 15.8%                |                            |