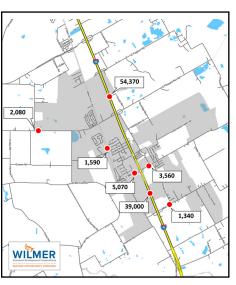

| Wilmer Traffic Counts                           | Vehicles per Day |
|-------------------------------------------------|------------------|
| Interstate 45 - North of E Pleasant Run Road    | 54,370           |
| E Pleasant Run Road - East of Pinto Road        | 2,080            |
| E Belt Line Road - West of Wilmer Heights Drive | 3,560            |
| E Belt Line Road - West of Interstate 45        | 5,070            |
| Interstate 45 - South of Dalport Parkway        | 39,000           |
| Mars Road - West of S Goode Road                | 1,340            |
| Millers Ferry Road - South of Adams Street      | 1,590            |
| Source: CoStar 2016                             |                  |